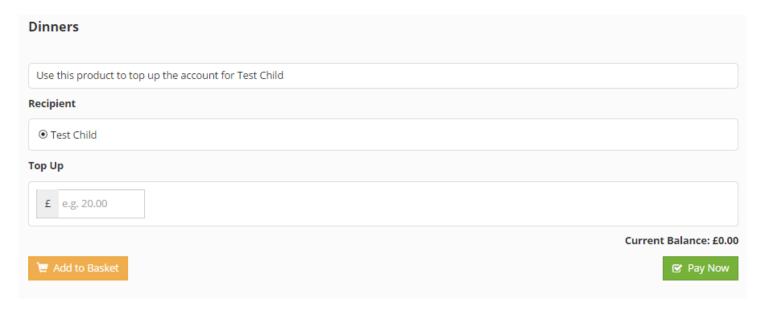

## How do I top up my child's dinner money account?

Please click into the Payments tab > Shop > Look below 'Accounts' as shown below:

Below 'Accounts' you will be able to find your child's name listed here. If you have more than one child at different schools, they will also be listed here. Once you have selected who you need to top up for, you can type in an amount to top up as shown below:

Please remember that this will only add money to the account, this is not for the number of meals you would like.

When you are in the Checkout section, you will be able to choose a payment method. The school may have set a minimum top up amount; if you attempt to top up less than this amount, you will see an error message like the one below.