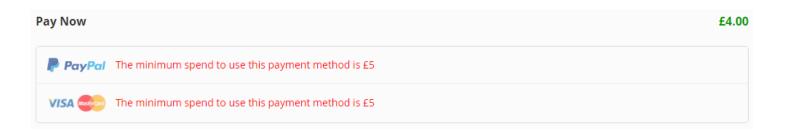

Please remember that this will only add money to the account, this is not for the number of meals you would like.

When you are in the Checkout section, you will be able to choose a payment method. The school may have set a minimum top up amount; if you attempt to top up less than this amount, you will see an error message like the one below.