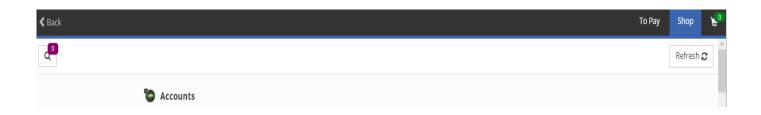

## How do I top up my child's dinner money account?

Please click into the Payments tab > Shop > Look below 'Accounts' as shown below:

Below 'Accounts' you will be able to find your child's name listed here. If you have more than one child at different schools, they will also be listed here. Once you have selected who you need to top up for, you can type in an amount to top up as shown below: